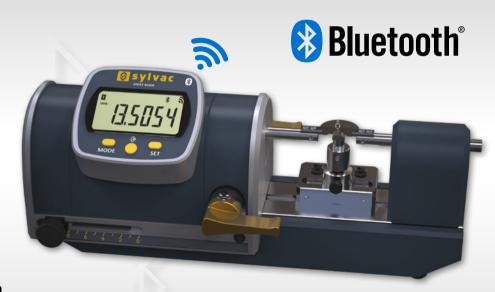

## SYLVAC BENCH PS16V2 SERIES: FOR PRECISION MEASUREMENT

Completely redesigned to improve their ergonomics and accuracy, our PS16 V2 Bench tables are available in different versions for external and internal measurement

## Bench PS16 v2

- New design & measuring system
- Bluetooth® Wireless technology
- Powered by battery
- Effective measuring range 25/50mm
- Adjustable measuring force
- Large selection of tables & anvils
- Built-in display with 0.1µm resolution