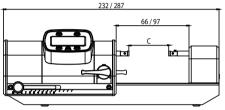

## **TECHNICAL SPECIFICATIONS**

| Specifications               | 808.1231                     | 808.1232 |
|------------------------------|------------------------------|----------|
| Effective measuring range C  | 25 mm                        | 50 mm    |
| Max. error                   | 1.5 µm                       | 2.0 µm   |
| Repeatability                | 0.2 µm                       | 0.3 µm   |
| Resolution                   | 0.1 µm                       |          |
| Measuring force (adjustable) | 0.2 - 1.0 N (±20%)           |          |
| Weight                       | 3.6 kg                       | 4.2 kg   |
| Anvils clamping system       | Ø1.5 mm + Cary compatibility |          |
| Data transmission            | Bluetooth® and USB           |          |