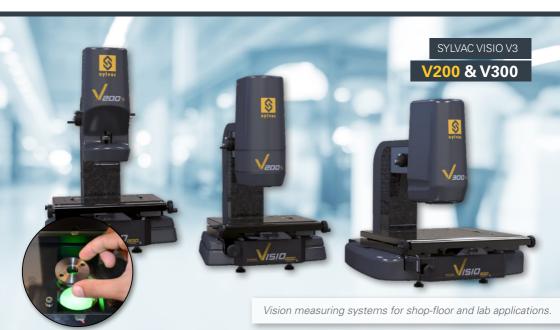

The **Sylvac-Visio V3** range : improved accuracy, larger field of view and full HD camera for an improved image quality. The software allows an enhanced user experience and

compatibility with touch screens.

**3 types of lighting** 

Diascopic, episcopic and coaxial lights to get the better image of your part.

Easy to use

A half single day is enough for the user to learn and use these machines.

### **SPECIFICATIONS**

- Full-HD camera
- Improved image quality
- New software layout
- Auto toggle screens live/schematic
- Very robust granite construction
- High quality and durable guidance system
- Manual movement of the table with quick displacement system
- Sylvac Vista software with CAD comparison function
- Manual or motorized zoom
- Triple programmable lighting
- Position shown by laser pointer
- Easy to use

### **TECHNICAL DATA**

| r                                            |    |                                                                                                                                                         |                     |                                                                                                                                                           |
|----------------------------------------------|----|---------------------------------------------------------------------------------------------------------------------------------------------------------|---------------------|-----------------------------------------------------------------------------------------------------------------------------------------------------------|
|                                              |    | 902.2210                                                                                                                                                | 902.2211            | 902.2310                                                                                                                                                  |
| Тур                                          |    | Visio 200 Zoom man.                                                                                                                                     | Visio 200 Zoom mot. | Visio 300 Zoom mot.                                                                                                                                       |
| Measuring volume                             |    | 200x100x150                                                                                                                                             |                     | 300 x 200 x 150                                                                                                                                           |
| XY - Accuracy to MPE (E <sub>1</sub> , X, Y) | μm | 1.9 + 10L/1000 (L mm)*                                                                                                                                  |                     | 1.9 + 4L/1000 (L mm)*/***                                                                                                                                 |
| XY - Accuracy to MPE (E2, XY)                | μm | 2.4 + 10L/1000 (L mm)*                                                                                                                                  |                     | 2.4 + 4L/1000 (L mm)*/***                                                                                                                                 |
| Z - Accuracy to MPE (E1, Z)**                | μm | 2.9 + 10L/1000 (L mm)*                                                                                                                                  |                     | 2.9 + 5L/1000 (L mm)*/***                                                                                                                                 |
| Resolution                                   | mm | 0.001                                                                                                                                                   |                     |                                                                                                                                                           |
| Max. load capacity                           | kg | 10                                                                                                                                                      |                     | 16                                                                                                                                                        |
| Magnification                                |    | 24 - 144x ****                                                                                                                                          |                     |                                                                                                                                                           |
| Zoom                                         |    | Manual 4x                                                                                                                                               | Motorised 6x        | Motorised 6x                                                                                                                                              |
| International standards                      |    | EN61000-6-2, EN61000-6-4, EN61326-1, EN12100-1, EN12100-2                                                                                               |                     |                                                                                                                                                           |
| Information                                  |    | Includes manual or motorized optical zoom, 3 LED<br>light sources : episcopic, diascopic and coaxial.<br>Complete PC with SYLVAC-REFLEX VISTA software. |                     | Includes motorized<br>optical zoom, 3 LED<br>light sources : episcopic,<br>diascopic and coaxial.<br>Complete PC with<br>SYLVAC-REFLEX VISTA<br>software. |