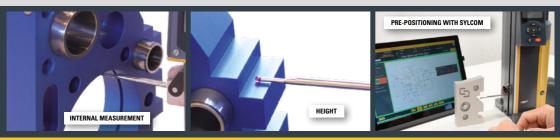

# **APPLICATION EXAMPLES**

### Up and down measurements

You can easily measure groove width, distance or diameter.