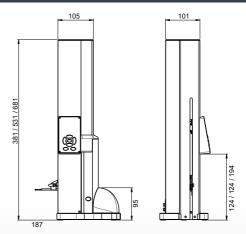

# **TECHNICAL DATA**

| Specifications    | 830-0156                                                                                                             | 830-0306 | 830-0456 |
|-------------------|----------------------------------------------------------------------------------------------------------------------|----------|----------|
| Measurement range | 150mm                                                                                                                | 300mm    | 450mm    |
| Resolution        | 0.01 / 0.001 / 0.0005 mm                                                                                             |          |          |
| Max. error        | 2.0 + L(mm) / 200 <sup>1)</sup> μm                                                                                   |          |          |
| Repeatability     | 1μm                                                                                                                  |          |          |
| Autonomy          | 40h <sup>2)</sup>                                                                                                    |          |          |
| Velocity          | 100mm/s                                                                                                              |          |          |
| Measuring force   | 0.25 - 0.35 N                                                                                                        |          |          |
| Functions         | Programmable by PC, zero setting, Min/Max/Delta, Preset, 2 references, Height measurement, diameters and centerlines |          |          |
| Output data       | Bluetooth® wireless technology / RS232 / USB                                                                         |          |          |