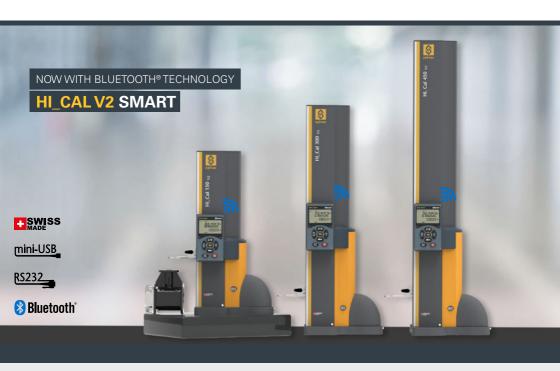

Our new Hi\_Cal V2 Smart is now equipped with our very popular Bluetooth® data transmission system, better repeatability and improved construction to ensure reliability.

## **IOT** ready

You can now choose between 3 Bluetooth® connection profiles, manage the battery life, the calibration and much more...

## **TECHNICAL FEATURES**

- 1D workshop motorized measuring column with Bluetooth® wireless technology
- Intuitive functions
- Battery integrated
- 150, 300 and 450mm versions
- Display 0.001mm
- Mini-USB, RS232 and Bluetooth® data outputs
- Automatic pre-positioning of the probe by the Sylcom software