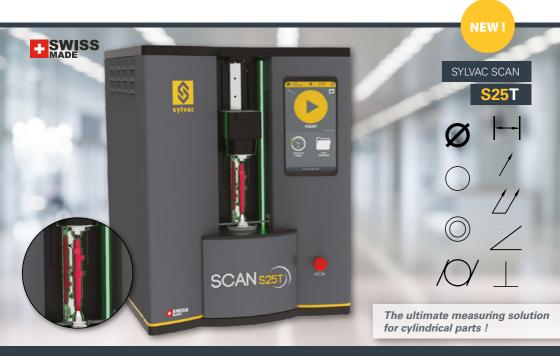

## Experts in connected metrology!

Discover our brand new optical machine SCAN S25T incorporating the latest technology and our easy to use Reflex-Scan+ software. Now with a touchpad, including our renowned patented Reflex-Click technology, for one click measurement of cylindrical parts without preprogramming.

## **PRODUCT SUMMARY**

The all new Sylvac-SCAN S25T, the latest addition to optical measuring systems from Sylvac.

Using the latest Sylvac-SCAN technology, this high resolution, high accuracy machine is ideal for rapid measurement of small cylindrical parts up to 26mm diameter and 200mm in length, such as, watch parts, dental implants, bone-screws, automotive, aerospace and general cylindrical parts where inspection time and accuracy matters.

Small yet powerful, the Sylvac-Scan S25T comes equipped with Sylvac's renowned tilt axis, for comprehensive thread measurement, capable of measuring threads with helix angles up to 30°.

Delivered automation ready, with a motorised tailstock for automated clamping, quick release tooling, external I/O connectivity and communication protocols.

Easy to use, with an all new operator touch screen interface panel, offering intuitive operation directly on the shop floor, with one click automatic measurement and part recognition.

Main user interfac

New easy to use touch screen operator interface

Exclusive helix tilting system by Sylvac, for more comprehensive thread measurements.